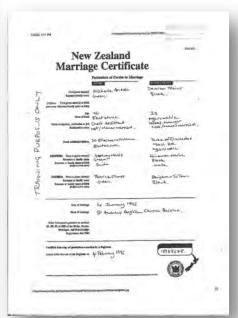

# **Show stoppers (2)**

Your client must have an original Marriage Certificate issued by the DIA or overseas Official Department and a photocopy of it for you to certify.

Acceptable
Marriage Certificate
(white)