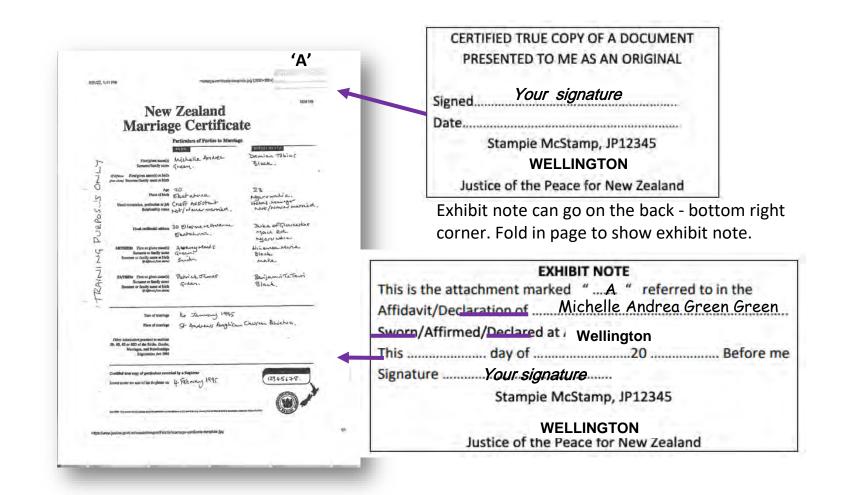

# **Show stoppers (3)**

- If a marriage or civil union certificate is from another country and not in English, then a certified translation will also need to be obtained
- The marriage or civil union certificate must be an original
- A certified copy of the original marriage certificate and a certified English translation will need to be submitted with the application. Each as Exhibit 'A"