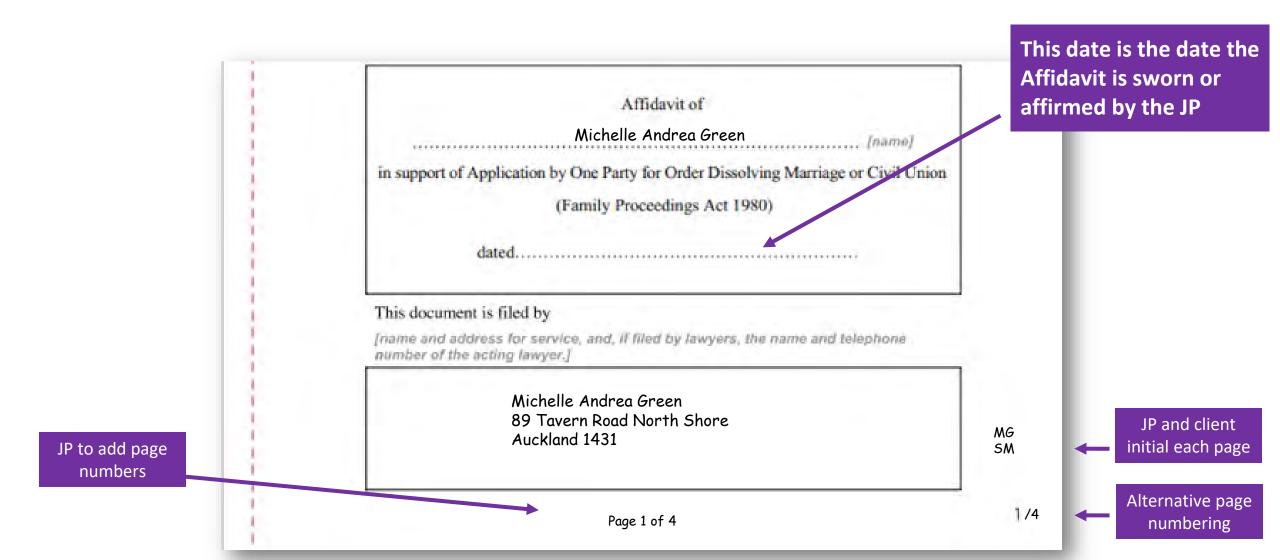

### The Application & Affidavit – One party

The pack is split into two sections - an Application and an Affidavit

**Affidavit** FP12

|                                                                                                                                      | rrn FP 12                                                                                                                             |
|--------------------------------------------------------------------------------------------------------------------------------------|---------------------------------------------------------------------------------------------------------------------------------------|
| for order dissolving                                                                                                                 | ny application by one party<br>g marriage or civil union<br>mily Proceedings Act 1980                                                 |
| In the Family Court                                                                                                                  | FAM No:                                                                                                                               |
| t[piaco]                                                                                                                             |                                                                                                                                       |
|                                                                                                                                      | ull namej                                                                                                                             |
|                                                                                                                                      | sddress]                                                                                                                              |
|                                                                                                                                      | cupation]                                                                                                                             |
|                                                                                                                                      | pplicant                                                                                                                              |
|                                                                                                                                      | oll napie)                                                                                                                            |
| Fi                                                                                                                                   | nddress)                                                                                                                              |
|                                                                                                                                      | cupation]                                                                                                                             |
| Res                                                                                                                                  | pondent(s)                                                                                                                            |
| Set out full description of document (in<br>notice), its date, the Act under which the<br>efficiavit or affirmation, the name of the | clothing whather it is made with or without<br>e document is filed, and. In the case of an<br>deponent in whose support it is filed.] |
| Af                                                                                                                                   | fidavit of                                                                                                                            |
|                                                                                                                                      |                                                                                                                                       |
| in support of Application by One Party                                                                                               | for Order Dissolving Marriage or Civil Unio                                                                                           |
| (Family Pro                                                                                                                          | ceedings Act 1980)                                                                                                                    |
| dated                                                                                                                                |                                                                                                                                       |
| This document is filed by                                                                                                            |                                                                                                                                       |
| name and address for service, and, if fi<br>number of the acting lawyer.)                                                            | led by lawyers, the name and telephone                                                                                                |
|                                                                                                                                      |                                                                                                                                       |
|                                                                                                                                      |                                                                                                                                       |
|                                                                                                                                      |                                                                                                                                       |