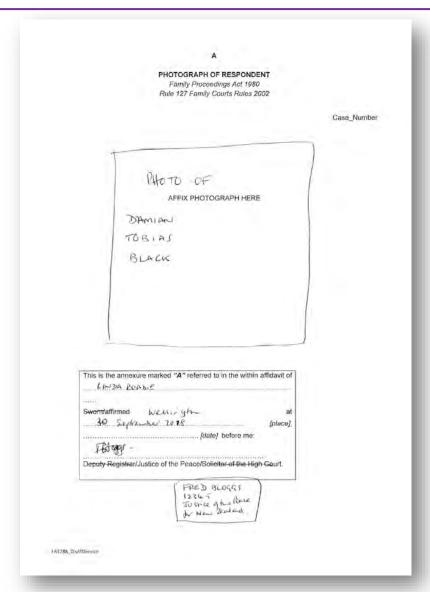

|                                                                                                        |                                                          |









### Affidavit of Identification by the Applicant



 The Court will request the applicant complete an Affidavit of Identification to verify the photograph used is a true likeliness of the Respondent.



# **Affidavit of Identification by the Applicant**

|                                              | AFFIDAVIT OF IDENTIFICATION                                                                                                                                              | N                            |
|----------------------------------------------|--------------------------------------------------------------------------------------------------------------------------------------------------------------------------|------------------------------|
| In the Family Court<br>at Wellingto