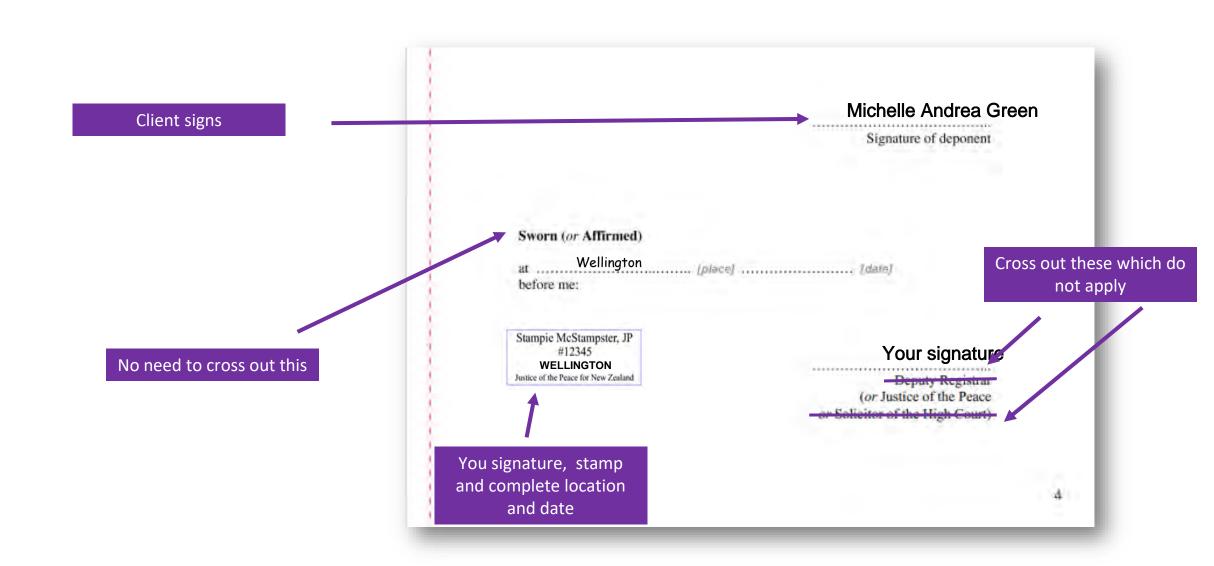

Michelle Andrea Green

Client signs and dates the same date as for the Affidavit (FP12) coming up next

| A. | Date of hearing                                                                                                                                 |   |
|----|-------------------------------------------------------------------------------------------------------------------------------------------------|---|
|    | 1 appoint                                                                                                                                       |   |
|    | at the Family Court at                                                                                                                          |   |
|    | Devilorance that of existing 27 annillant laws                                                                                                  |   |
|    | Registrar's list of section 37 applications                                                                                                     |   |
|    | I have entered this application on the Registrar's list of section 37 applications. I will make an order dissolving the marriage or civil union |   |
|    | on                                                                                                                                              |   |
|    |                                                                                                                                                 |   |
|    | Registrar                                                                                                                                       |   |
|    |                                                                                                                                                 |   |
| 1  | Date                                                                                                                                            |   |
|    |                                                                                                                                                 | 4 |