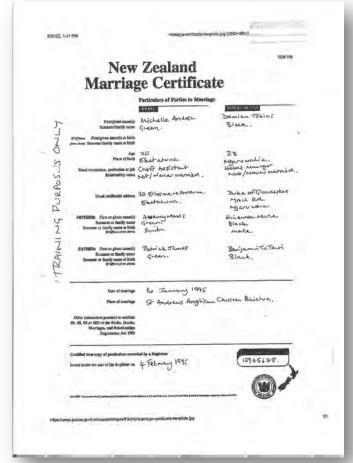

### Scenario: details provided by the client

- Michelle Andrea Green lives at 89 Tavern Road, North Shore Auckland 1431
- Michele's occupation is a cook
- The parties ceased living together on 28 December 2020
- There is one child of the marriage aged 14 at today's date her name is Rebecca Black
- There is no separation agreement but there is a Protection Order dated 19 July 2021 concerning Michelle and Rebecca
- The parties agreed orally to separate on 25 December 2020
- Damian Tobias Black lives at 27 Hornblower Road, Auckland 0945
- Damian's occupation is a chef
- Michelle has already said that she will affirm her affidavit

# **Show stoppers (2)**

Your client must have an original Marriage Certificate issued by the DIA or overseas Official Department and a photocopy of it for you to certify.

Acceptable
Marriage Certificate
(white)